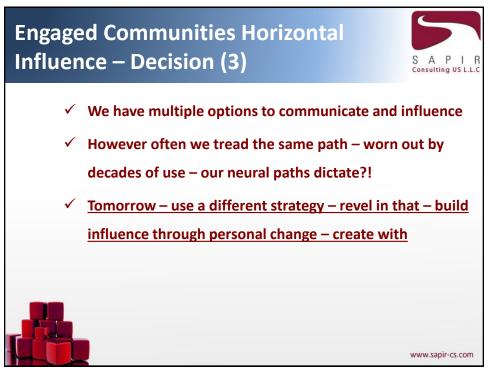

## Michael Nir, Engaged Communities – Horizontal Influence

Δ

### President Sapir Consulting US

- 20 years experience
- ✓ Recurring Patterns
- Successful organizations embrace horizontal influence structures – engaged communities
- Unsuccessful organizations promote vertical influence patterns – disengaged communities