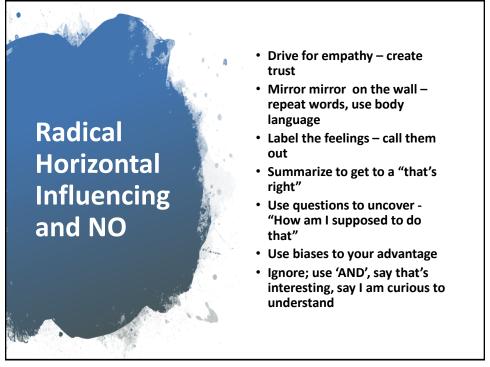

response. Item. If the unaware of you, detour quickly and quietly away. Give the p allowing it to continue its activities undisturbed. Back away slowly if the set aware low, calm voice while waving your arms slowly above your head. Item the transmission of the set o</li></ul> | e of you. Speak in a<br>on their hind legs are<br>sometimes charge,<br>hay encourage the<br>wly back off.<br>ked into your stomach<br>your back.<br>ng threatened by you. |









35





















46



## Michael Nir m.nir@sapir-cs.com

Persuading the Bear How to Influence Without Authority https://amzn.to/2uyaFYr https://amzn.to/2uBDOCe



48





50





52





54



## Michael Nir m.nir@sapir-cs.com

Persuading the Bear How to Influence Without Authority https://amzn.to/2uyaFYr https://amzn.to/2uBDOCe



56









60