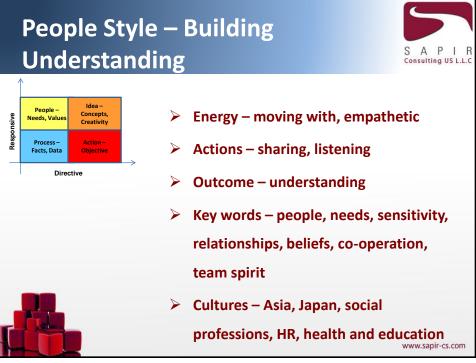

|
| <ul> <li>Do not run Running may elicit a chase response. Running may elicit a chase response. Running may elicit a chase response. Item. If the unaware of you, detour quickly and quietly away. Give the p allowing it to continue its activities undisturbed. Back away slowly if the set aware low, calm voice while waving your arms slowly above your head. Item the transmission of the set o</li></ul> | e of you. Speak in a<br>on their hind legs are<br>sometimes charge,<br>hay encourage the<br>wly back off.<br>ked into your stomach<br>your back.<br>ng threatened by you. |









35





















46



## Michael Nir m.nir@sapir-cs.com

Persuading the Bear How to Influence Without Authority https://amzn.to/2uyaFYr https://amzn.to/2uBDOCe



48





50





52





54



## Michael Nir m.nir@sapir-cs.com

Persuading the Bear How to Influence Without Authority https://amzn.to/2uyaFYr https://amzn.to/2uBDOCe



56









60