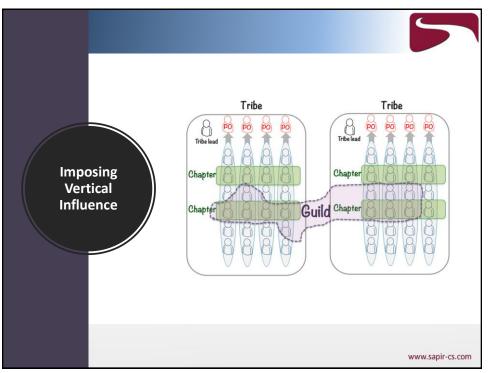

## Michael Nir, Engaged Communities – Horizontal Influence

Δ

### President Sapir Consulting US

- 20 years experience
- ✓ Recurring Patterns
- Successful organizations embrace horizontal influence structures – engaged communities
- Unsuccessful organizations promote vertical influence patterns – disengaged communities