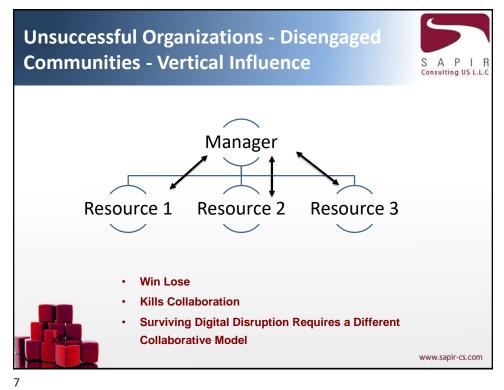

Sapir Consulting US, Boston MA www.michaelnir.com

## Michael Nir m.nir@sapir-cs.com

Persuading the Bear How to Influence Without Authority https://amzn.to/2uyaFYr https://amzn.to/2uBDOCe



## Michael Nir, Engaged Communities – Horizontal Influence







Δ

### President Sapir Consulting US

- 20 years experience
- ✓ Recurring Patterns
- Successful organizations embrace horizontal influence structures – engaged communities
- Unsuccessful organizations promote vertical influence patterns – disengaged communities

www.sapir-cs.com











www.sapir-cs.com





















19









23













# Persuading the Bear? A Story of Influence





29

# Conflicting Directions How To Influence a Bear



### If You Encounter a Bear

#### • Do not run

Running may elicit a chase response. Bears can run faster than 30 mph (50 km/hr). You cannot outrun them. If the bear is unaware of you, detour quickly and quietly away. Give the bear plenty of room, allowing it to continue its activities undisturbed. Back away slowly if the bear is aware of you. Speak in a low, calm voice while waving your arms slowly above your head. Bears that stand up on their hind legs are not threatening you, but merely trying to identify you.

#### Hold your ground

Should a bear approach or charge you, do not run, do not drop to your pack. Bear