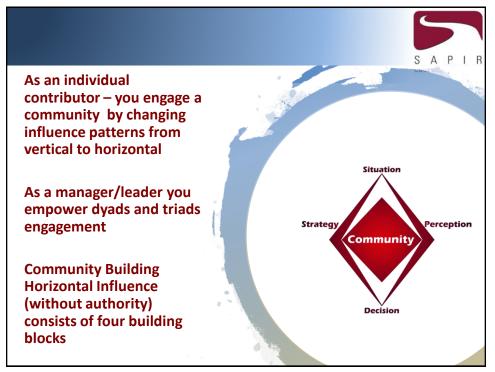

## Michael Nir, Engaged Communities – Horizontal Influence

Δ

### President Sapir Consulting US

- 20 years experience
- ✓ Recurring Patterns
- Successful organizations embrace horizontal influence structures – engaged communities
- Unsuccessful organizations promote vertical influence patterns – disengaged communities