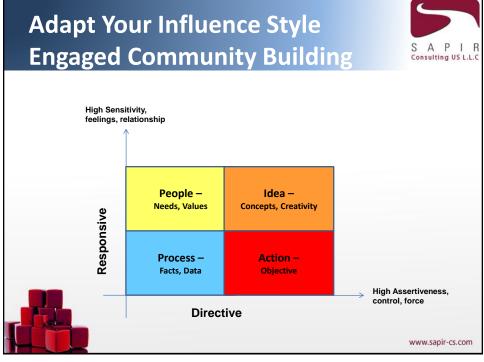

|
| <ul> <li>Do not run Running may elicit a chase response. Running may elicit a chase response. Running may elicit a chase response. Item. If the unaware of you, detour quickly and quietly away. Give the p allowing it to continue its activities undisturbed. Back away slowly if the set aware low, calm voice while waving your arms slowly above your head. Item the transmission of the set o</li></ul> | e of you. Speak in a<br>on their hind legs are<br>sometimes charge,<br>hay encourage the<br>wly back off.<br>ked into your stomach<br>your back.<br>ng threatened by you. |









35





















46



## Michael Nir m.nir@sapir-cs.com

Persuading the Bear How to Influence Without Authority https://amzn.to/2uyaFYr https://amzn.to/2uBDOCe



48





50





52





54



## Michael Nir m.nir@sapir-cs.com

Persuading the Bear How to Influence Without Authority https://amzn.to/2uyaFYr https://amzn.to/2uBDOCe



56









60