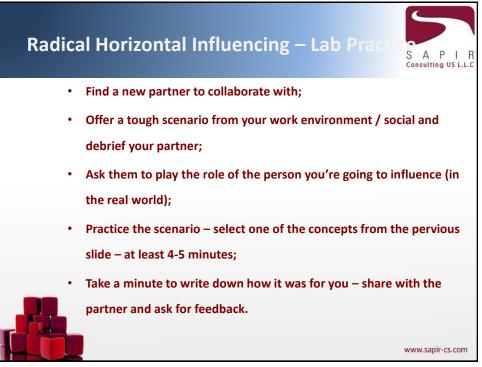

se. Item. If the unaware of you, detour quickly and quietly away. Give the p allowing it to continue its activities undisturbed. Back away slowly if the set aware low, calm voice while waving your arms slowly above your head. Item the transmission of the set o</li></ul> | e of you. Speak in a<br>on their hind legs are<br>sometimes charge,<br>hay encourage the<br>wly back off.<br>ked into your stomach<br>your back.<br>ng threatened by you. |









35





















46



## Michael Nir m.nir@sapir-cs.com

Persuading the Bear How to Influence Without Authority https://amzn.to/2uyaFYr https://amzn.to/2uBDOCe



48





50





52





54



## Michael Nir m.nir@sapir-cs.com

Persuading the Bear How to Influence Without Authority https://amzn.to/2uyaFYr https://amzn.to/2uBDOCe



56









60