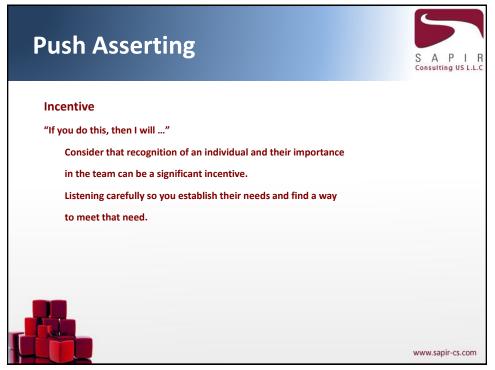

|                                                                                                                                                                           |
| <ul> <li>Do not run Running may elicit a chase response. Running may elicit a chase response. Running may elicit a chase response. Item. If the unaware of you, detour quickly and quietly away. Give the p allowing it to continue its activities undisturbed. Back away slowly if the set aware low, calm voice while waving your arms slowly above your head. Item the transmission of the set o</li></ul> | e of you. Speak in a<br>on their hind legs are<br>sometimes charge,<br>hay encourage the<br>wly back off.<br>ked into your stomach<br>your back.<br>ng threatened by you. |









35





















46



## Michael Nir m.nir@sapir-cs.com

Persuading the Bear How to Influence Without Authority https://amzn.to/2uyaFYr https://amzn.to/2uBDOCe



48





50





52





54



## Michael Nir m.nir@sapir-cs.com

Persuading the Bear How to Influence Without Authority https://amzn.to/2uyaFYr https://amzn.to/2uBDOCe



56









60