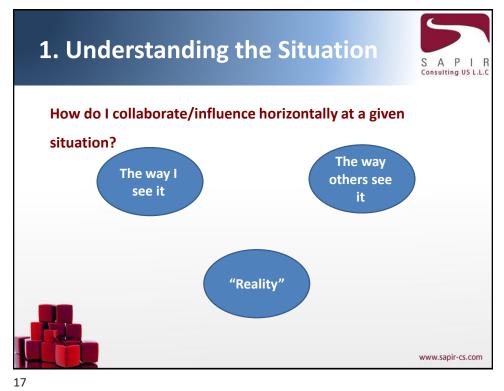

## Michael Nir, Engaged Communities – Horizontal Influence

Δ

### President Sapir Consulting US

- 20 years experience
- ✓ Recurring Patterns
- Successful organizations embrace horizontal influence structures – engaged communities
- Unsuccessful organizations promote vertical influence patterns – disengaged communities