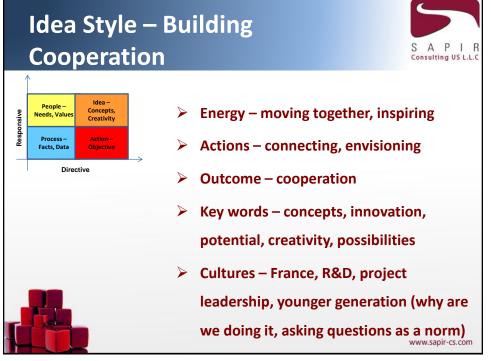

|
| <ul> <li>Do not run Running may elicit a chase response. Running may elicit a chase response. Running may elicit a chase response. Item. If the unaware of you, detour quickly and quietly away. Give the p allowing it to continue its activities undisturbed. Back away slowly if the set aware low, calm voice while waving your arms slowly above your head. Item the transmission of the set o</li></ul> | e of you. Speak in a<br>on their hind legs are<br>sometimes charge,<br>hay encourage the<br>wly back off.<br>ked into your stomach<br>your back.<br>ng threatened by you. |









35





















46



## Michael Nir m.nir@sapir-cs.com

Persuading the Bear How to Influence Without Authority https://amzn.to/2uyaFYr https://amzn.to/2uBDOCe



48





50





52





54



## Michael Nir m.nir@sapir-cs.com

Persuading the Bear How to Influence Without Authority https://amzn.to/2uyaFYr https://amzn.to/2uBDOCe



56









60