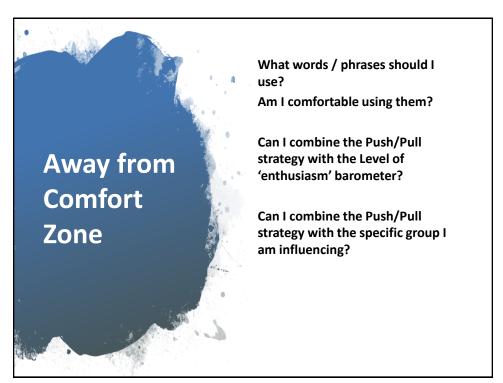

## Michael Nir, Engaged Communities – Horizontal Influence

Δ

### President Sapir Consulting US

- 20 years experience
- ✓ Recurring Patterns
- Successful organizations embrace horizontal influence structures – engaged communities
- Unsuccessful organizations promote vertical influence patterns – disengaged communities