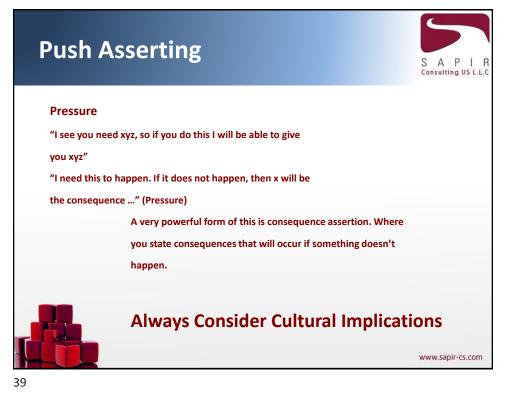

|                                                                                                                                                                           |
| <ul> <li>Do not run Running may elicit a chase response. Running may elicit a chase response. Running may elicit a chase response. Item. If the unaware of you, detour quickly and quietly away. Give the p allowing it to continue its activities undisturbed. Back away slowly if the set aware low, calm voice while waving your arms slowly above your head. Item the transmission of the set o</li></ul> | e of you. Speak in a<br>on their hind legs are<br>sometimes charge,<br>hay encourage the<br>wly back off.<br>ked into your stomach<br>your back.<br>ng threatened by you. |









35





















46



## Michael Nir m.nir@sapir-cs.com

Persuading the Bear How to Influence Without Authority https://amzn.to/2uyaFYr https://amzn.to/2uBDOCe



48





50





52





54



## Michael Nir m.nir@sapir-cs.com

Persuading the Bear How to Influence Without Authority https://amzn.to/2uyaFYr https://amzn.to/2uBDOCe



56









60