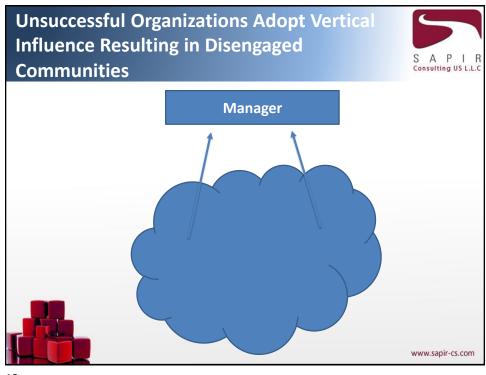

### President Sapir Consulting US

- 20 years experience
- ✓ Recurring Patterns
- Successful organizations embrace horizontal influence structures – engaged communities
- Unsuccessful organizations promote vertical influence patterns – disengaged communities