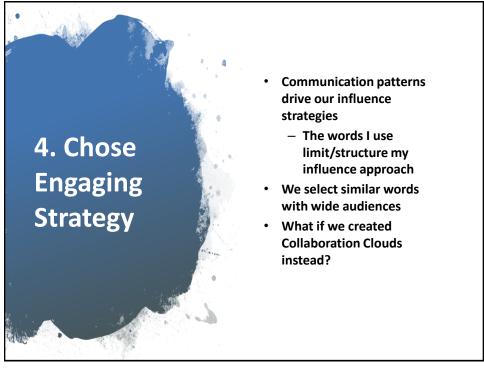

## Michael Nir, Engaged Communities – Horizontal Influence

Δ

### President Sapir Consulting US

- 20 years experience
- ✓ Recurring Patterns
- Successful organizations embrace horizontal influence structures – engaged communities
- Unsuccessful organizations promote vertical influence patterns – disengaged communities