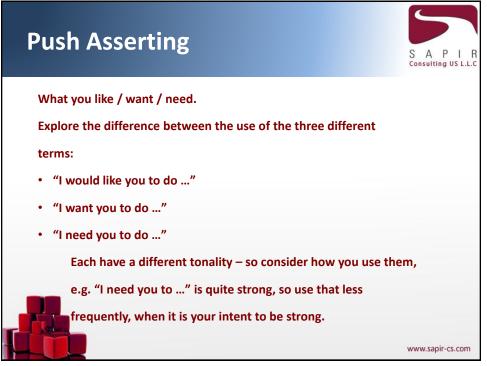

|                                                                                                                                                                           |
| <ul> <li>Do not run Running may elicit a chase response. Running may elicit a chase response. Running may elicit a chase response. Item. If the unaware of you, detour quickly and quietly away. Give the p allowing it to continue its activities undisturbed. Back away slowly if the set aware low, calm voice while waving your arms slowly above your head. Item the transmission of the set o</li></ul> | e of you. Speak in a<br>on their hind legs are<br>sometimes charge,<br>hay encourage the<br>wly back off.<br>ked into your stomach<br>your back.<br>ng threatened by you. |









35





















46



## Michael Nir m.nir@sapir-cs.com

Persuading the Bear How to Influence Without Authority https://amzn.to/2uyaFYr https://amzn.to/2uBDOCe



48





50





52





54



## Michael Nir m.nir@sapir-cs.com

Persuading the Bear How to Influence Without Authority https://amzn.to/2uyaFYr https://amzn.to/2uBDOCe



56









60