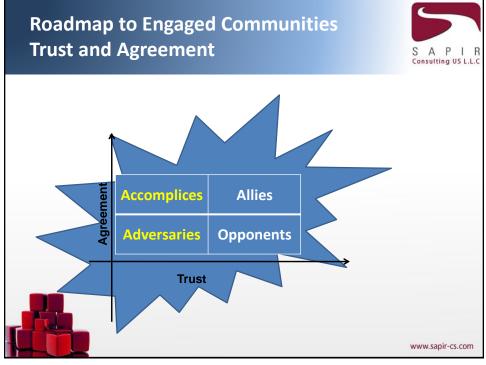

### President Sapir Consulting US

- 20 years experience
- ✓ Recurring Patterns
- Successful organizations embrace horizontal influence structures – engaged communities
- Unsuccessful organizations promote vertical influence patterns – disengaged communities