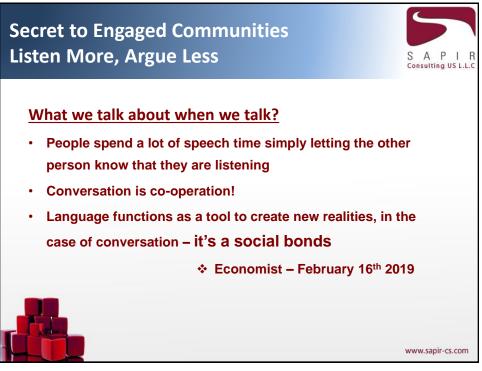

|
| <ul> <li>Do not run Running may elicit a chase response. Running may elicit a chase response. Running may elicit a chase response. Item. If the unaware of you, detour quickly and quietly away. Give the p allowing it to continue its activities undisturbed. Back away slowly if the set aware low, calm voice while waving your arms slowly above your head. Item the transmission of the set o</li></ul> | e of you. Speak in a<br>on their hind legs are<br>sometimes charge,<br>hay encourage the<br>wly back off.<br>ked into your stomach<br>your back.<br>ng threatened by you. |









35





















46



## Michael Nir m.nir@sapir-cs.com

Persuading the Bear How to Influence Without Authority https://amzn.to/2uyaFYr https://amzn.to/2uBDOCe



48





50





52





54



## Michael Nir m.nir@sapir-cs.com

Persuading the Bear How to Influence Without Authority https://amzn.to/2uyaFYr https://amzn.to/2uBDOCe



56









60