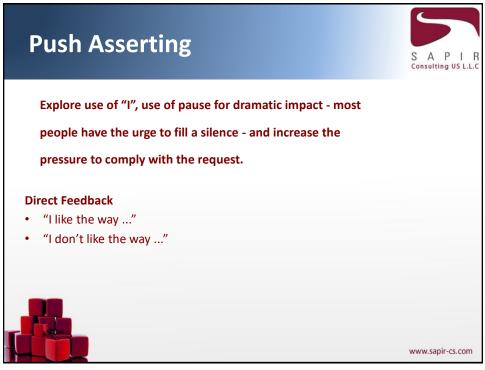

|                                                                                                                                                                           |
| <ul> <li>Do not run Running may elicit a chase response. Running may elicit a chase response. Running may elicit a chase response. Item. If the unaware of you, detour quickly and quietly away. Give the p allowing it to continue its activities undisturbed. Back away slowly if the set aware low, calm voice while waving your arms slowly above your head. Item the transmission of the set o</li></ul> | e of you. Speak in a<br>on their hind legs are<br>sometimes charge,<br>hay encourage the<br>wly back off.<br>ked into your stomach<br>your back.<br>ng threatened by you. |









35





















46



## Michael Nir m.nir@sapir-cs.com

Persuading the Bear How to Influence Without Authority https://amzn.to/2uyaFYr https://amzn.to/2uBDOCe



48





50





52





54



## Michael Nir m.nir@sapir-cs.com

Persuading the Bear How to Influence Without Authority https://amzn.to/2uyaFYr https://amzn.to/2uBDOCe



56









60