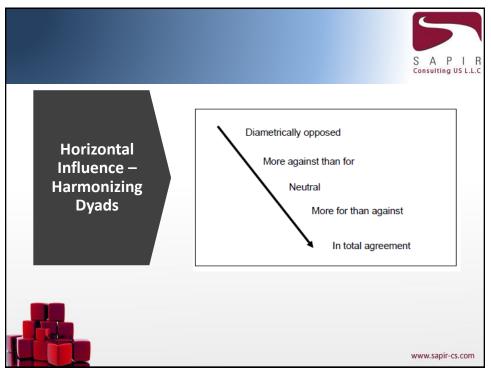

Sapir Consulting US, Boston MA www.michaelnir.com

## Michael Nir m.nir@sapir-cs.com

Persuading the Bear How to Influence Without Authority https://amzn.to/2uyaFYr https://amzn.to/2uBDOCe



## Michael Nir, Engaged Communities – Horizontal Influence







Δ

### President Sapir Consulting US

- 20 years experience
- ✓ Recurring Patterns
- Successful organizations embrace horizontal influence structures – engaged communities
- Unsuccessful organizations promote vertical influence patterns – disengaged communities

www.sapir-cs.com











www.sapir-cs.com





















19









23













# Persuading the Bear? A Story of Influence





29

# Conflicting Directions How To Influence a Bear



### If You Encounter a Bear

#### • Do not run

Running may elicit a chase response. Bears can run faster than 30 mph (50 km/hr). You cannot outrun them. If the bear is unaware of you, detour quickly and quietly away. Give the bear plenty of room, allowing it to continue its activities undisturbed. Back away slowly if the bear is aware of you. Speak in a low, calm voice while waving your arms slowly above your head. Bears that stand up on their hind legs are not threatening you, but merely trying to identify you.

#### Hold your ground

Should a bear approach or charge you, do not run, do not drop to your pack. Bears sometimes charge, coming within ten feet of a