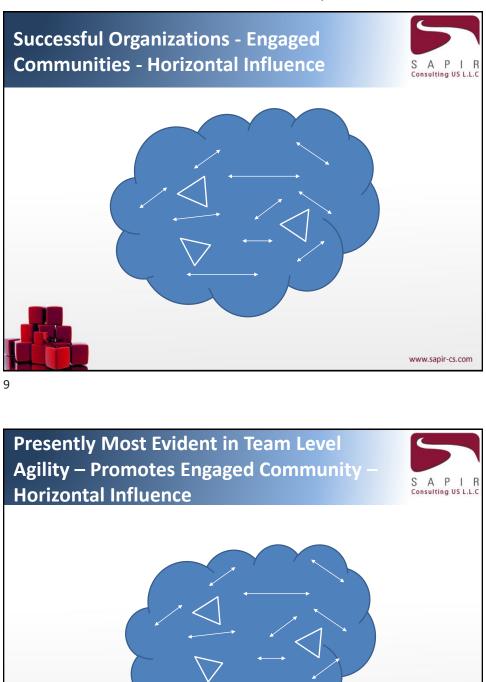

## Michael Nir, Engaged Communities – Horizontal Influence

Δ

### President Sapir Consulting US

- 20 years experience
- ✓ Recurring Patterns
- Successful organizations embrace horizontal influence structures – engaged communities
- Unsuccessful organizations promote vertical influence patterns – disengaged communities