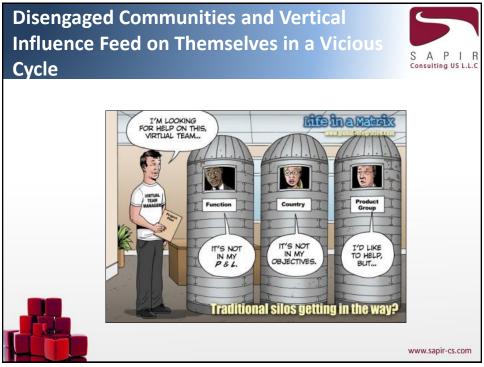

Sapir Consulting US, Boston MA www.michaelnir.com

## Michael Nir m.nir@sapir-cs.com

Persuading the Bear How to Influence Without Authority https://amzn.to/2uyaFYr https://amzn.to/2uBDOCe



## Michael Nir, Engaged Communities – Horizontal Influence







Δ

### President Sapir Consulting US

- 20 years experience
- ✓ Recurring Patterns
- Successful organizations embrace horizontal influence structures – engaged communities
- Unsuccessful organizations promote vertical influence patterns – disengaged communities

www.sapir-cs.com











www.sapir-cs.com





















19









23













# Persuading the Bear? A Story of Influence





29

# Conflicting Directions How To Influence a Bear



### If You Encounter a Bear

#### • Do not run

Running may elicit a chase response. Bears can run faster than 30 mph (50 km/hr). You cannot outrun them. If the bear is unaware of you, detour quickly and quietly away. Give the bear plenty of room, allowing it to continue its activities undisturbed. Back away slowly if the bear is aware of you. Speak in a low, calm voice while waving your arms slowly above your head. Bears that stand up on their hind legs are not threatening you, but merely trying to identify you.

#### Hold your ground

Should a bear approach or charge you, do not run, do not drop to your pack. Bears