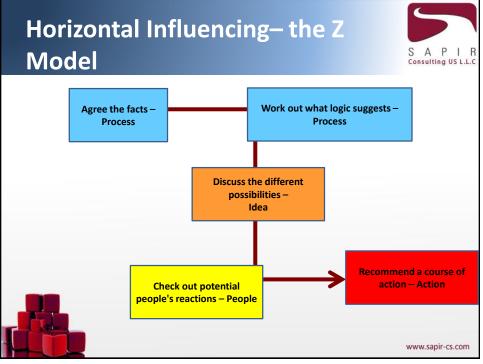

|
| <ul> <li>Do not run Running may elicit a chase response. Running may elicit a chase response. Running may elicit a chase response. Item. If the unaware of you, detour quickly and quietly away. Give the p allowing it to continue its activities undisturbed. Back away slowly if the set aware low, calm voice while waving your arms slowly above your head. Item the transmission of the set o</li></ul> | e of you. Speak in a<br>on their hind legs are<br>sometimes charge,<br>hay encourage the<br>wly back off.<br>ked into your stomach<br>your back.<br>ng threatened by you. |









35





















46



## Michael Nir m.nir@sapir-cs.com

Persuading the Bear How to Influence Without Authority https://amzn.to/2uyaFYr https://amzn.to/2uBDOCe



48





50





52





54



## Michael Nir m.nir@sapir-cs.com

Persuading the Bear How to Influence Without Authority https://amzn.to/2uyaFYr https://amzn.to/2uBDOCe



56









60