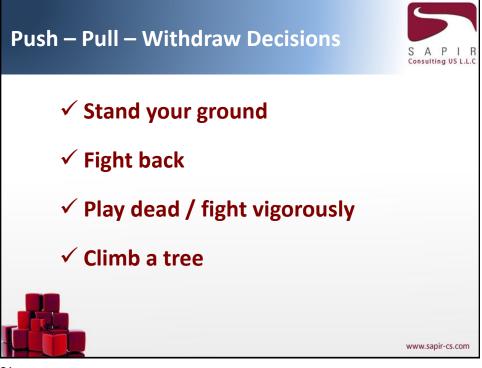

#### • Do not run

Running may elicit a chase response. Bears can run faster than 30 mph (50 km/hr). You cannot outrun them. If the bear is unaware of you, detour quickly and quietly away. Give the bear plenty of room, allowing it to continue its activities undisturbed. Back away slowly if the bear is aware of you. Speak in a low, calm voice while waving your arms slowly above your head. Bears that stand up on their hind legs are not threatening you, but merely trying to identify you.

#### Hold your ground

Should a bear approach or charge you, do not run, do not drop to your pack. Bears sometimes charge, coming within ten feet of a person before stopping or veering off. Dropping a pack may encourage the bear to approach people for food. STAND STILL until the bear moves away, then slowly back off.

#### • Play dead if contacted by a grizzly

If a grizzly makes contact with you, play dead. Curl up into a ball with your knees tucked into your stomach and your hands laced around the back of your neck. Leave your pack on to protect your back. Statistically, most grizzly bear attacks are short, defensive reactions by grizzlies feeling threatened by you. However, if the attack is prolonged, fight back vigorously.

#### Fight back against black bears

If a black bear makes contact with you, fight back. Their charges are less likely to be a bluff.

31

| Back at the Office<br>Do We Adapt???                                                                                                                                                                                                                                                                                                                                                                                                                                                                                                                                                                                                                                                                                                                                                                                                                                                                                                                                                                                                                                                                                                                                                                                                                                                                                                                                                                                                                                                                                                                                                                                                                                                                                                                                                                                                                                                                                                                                                                                                                                                                      | S A P I R<br>Consulting US L.L.C                                                                                                                                          |
|-----------------------------------------------------------------------------------------------------------------------------------------------------------------------------------------------------------------------------------------------------------------------------------------------------------------------------------------------------------------------------------------------------------------------------------------------------------------------------------------------------------------------------------------------------------------------------------------------------------------------------------------------------------------------------------------------------------------------------------------------------------------------------------------------------------------------------------------------------------------------------------------------------------------------------------------------------------------------------------------------------------------------------------------------------------------------------------------------------------------------------------------------------------------------------------------------------------------------------------------------------------------------------------------------------------------------------------------------------------------------------------------------------------------------------------------------------------------------------------------------------------------------------------------------------------------------------------------------------------------------------------------------------------------------------------------------------------------------------------------------------------------------------------------------------------------------------------------------------------------------------------------------------------------------------------------------------------------------------------------------------------------------------------------------------------------------------------------------------------|---------------------------------------------------------------------------------------------------------------------------------------------------------------------------|
| If You Encounter Bill or Lauren from Finance                                                                                                                                                                                                                                                                                                                                                                                                                                                                                                                                                                                                                                                                                                                                                                                                                                                                                                                                                                                                                                                                                                                                                                                                                                                                                                                                                                                                                                                                                                                                                                                                                                                                                                                                                                                                                                                                                                                                                                                                                                                              |                                                                                                                                                                           |
| <ul> <li>Do not run Running may elicit a chase response. Running may elicit a chase response. Running may elicit a chase response. Item. If the unaware of you, detour quickly and quietly away. Give the p allowing it to continue its activities undisturbed. Back away slowly if the set aware low, calm voice while waving your arms slowly above your head. Item the transmission of the set o</li></ul> | e of you. Speak in a<br>on their hind legs are<br>sometimes charge,<br>hay encourage the<br>wly back off.<br>ked into your stomach<br>your back.<br>ng threatened by you. |