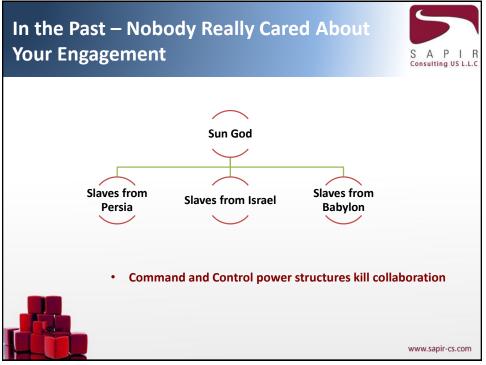

Sapir Consulting US, Boston MA www.michaelnir.com

## Michael Nir m.nir@sapir-cs.com

Persuading the Bear How to Influence Without Authority https://amzn.to/2uyaFYr https://amzn.to/2uBDOCe



## Michael Nir, Engaged Communities – Horizontal Influence







Δ

### President Sapir Consulting US

- 20 years experience
- ✓ Recurring Patterns
- Successful organizations embrace horizontal influence structures – engaged communities
- Unsuccessful organizations promote vertical influence patterns – disengaged communities

www.sapir-cs.com











www.sapir-cs.com





















19









23













# Persuading the Bear? A Story of Influence





29

# Conflicting Directions How To Influence a Bear



### If You Encounter a Bear

#### • Do not run

Running may elicit a chase response. Bears can run faster than 30 mph (50 km/hr). You cannot outrun them. If the bear is unaware of you, detour quickly and quietly away. Give the bear plenty of room, allowing it to continue its activities undisturbed. Back away slowly if the bear is aware of you. Speak in a low, calm voice while waving your arms slowly above your head. Bears that stand up on their hind legs are not threatening you, but merely trying to identify you.

#### Hold your ground

Should a bear approach or charge you, do not run, do not drop to your pack. Be